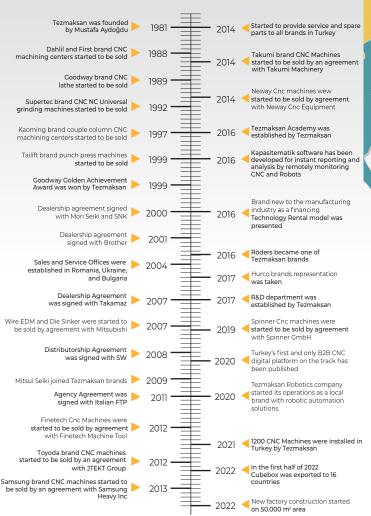

# T E Z M A K S A N









## **INDUSTRY 4.0** SOLUTIONS















Italy

WSF WERKZEUGMASCHINEN

WSF WERKZEUGMASCHINEN GMBH Germany, Austria (except Vorarlberg)













#### **CUBEBOX System**;

System that can operate machines without any downtime and inaccuracy for 24 hours. Cubebox system provides to increase efficiency by up to 50%, especially during night shifts.





50% Efficiency Increase In Night Shifts



User Friendly Easy and Fast Installation



24 Hours

Operator-free

Operation

Suitable For All Types Of Cnc Lathes, Machining Centers And Grinding Machines



Tailor Made Solutions



Fast Loading & Unloading Of The Workpieces

#### Kapasitematik,

Lets you watch real-time monitoring efficiency of your machine line; ensures you take the right action at the right time.



- Total Equipm