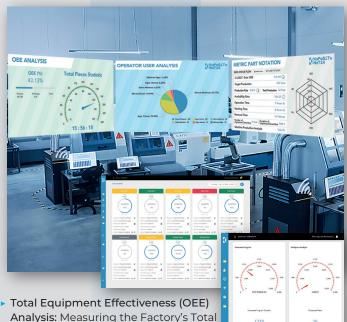

#### Kapasitematik,

Lets you watch real-time monitoring efficiency of your machine line; ensures you take the right action at the right time.

- Total Equipment Effectiveness (OEE)
   Analysis: Measuring the Factory's Total
   Equipment Activity the day before and comparing with standarts.
- Instant Part Analysis: How many parts your machine processes, how many of the machined parts in how many hours and minutes to see and follow the process and the program number.
- Number of Processed Parts' Analysis: Ability to track the the total number of parts processed by all your machines.
- Operator User Analysis: Ability to measure the performance of your operators based on their productivity. Using the machine correctly, production and stop times, break times...
- Daily Total Business Volume Analysis: The number of parts processed per day and evaluate the total operating time.