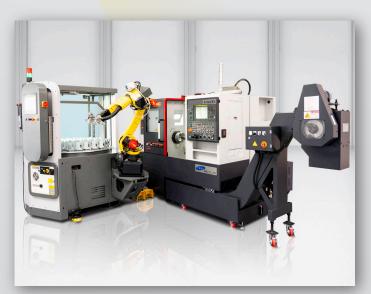

#### **CUBEBOX System**;

System that can operate machines without any downtime and inaccuracy for 24 hours. Cubebox system provides to increase efficiency by up to 50%, especially during night shifts.

50% Efficiency Increase In Night Shifts

User Friendly Easy and Fast Installation

24 Hours

Operator-free

Operation

Suitable For All Types Of Cnc Lathes, Machining Centers And Grinding Machines

Tailor Made Solutions

Fast Loading & Unloading Of The Workpieces