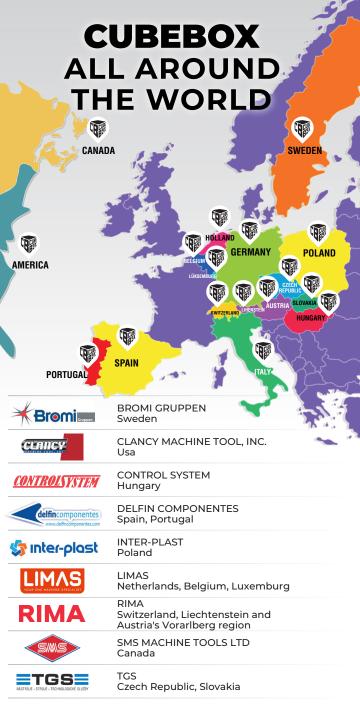

# T E Z M A K S A N









## **INDUSTRY 4.0** SOLUTIONS















Italy

WSF WERKZEUGMASCHINEN

WSF WERKZEUGMASCHINEN GMBH Germany, Austria (except Vorarlberg)













#### **CUBEBOX System**;

System that can operate machines without any downtime and inaccuracy for 24 hours. Cubebox system provides to increase efficiency by up to 50%, especially during night shifts.





50% Efficiency Increase In Night Shifts



User Friendly Easy and Fast Installation



24 Hours

Operator-free

Operation

Suitable For All Types Of Cnc Lathes, Machining Centers And Grinding Machines



Tailor Made Solutions



Fast Loading & Unloading Of The Workpieces

#### Kapasitematik,

Lets you watch real-time monitoring efficiency of your machine line; ensures you take the right action at the right time.



- Total Equipment